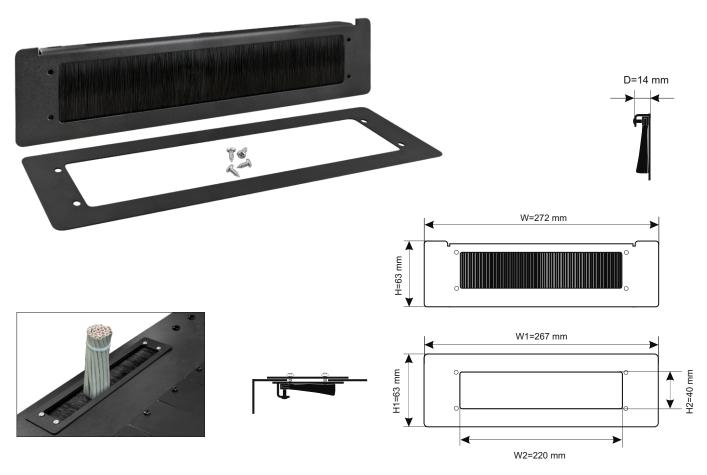

## **INTENDED USE**

The brush grommet for RACK cabinets RS/ZRS type enables entering the cables aesthetically and protects the cabinet against intrusion of any objects.

## **SPECIFICATIONS**

| External dimensions: | W=272, H=63, D=14; W1=267, H1=63, W2=220, H2=40 [mm, +/-2] |
|----------------------|------------------------------------------------------------|
| Net/gross weight:    | 0,24 / 0,3 [kg]                                            |
| Materials:           | sheet metal 0,8mm, RAL 9004                                |
| Use:                 | inside                                                     |
| Notes:               | - four-point fixing in the top panel of the RACK cabinet   |
|                      | - 4 screws included                                        |