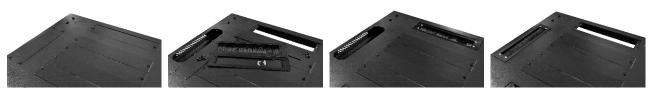

## Mounting in the top plate of the RACK cabinet

End cap ON

End cap OFF brush grommet RAPS

Fitted with the RAPS brush opening