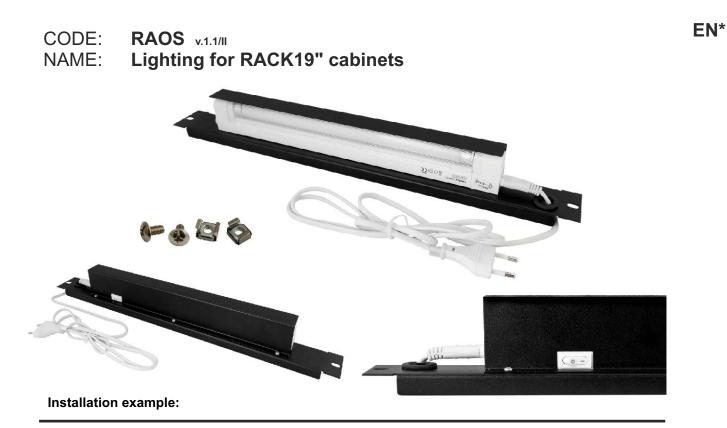

## APPLICATION

The RAOS lighting should be mounted at the rear (inner) or at the front side of the RACK 19" cabinet. It is designed for lighting the inside of the cabinet during installation or servicing. The lighting is designed for RWA, RW and RWD hanging cabinets or for RS and ZRS free standing cabinets.

| TECHNICAL DATA              |                                                  |  |
|-----------------------------|--------------------------------------------------|--|
| Mounting dimensions:        | W=19", H=1U                                      |  |
| Net/gross weight:           | 0,68 / 0,84 [kg]                                 |  |
| Power Supply:               | 230VAC                                           |  |
| Power max:                  | 8W                                               |  |
| Light color:                | 2700K                                            |  |
| Materials:                  | steel plate DC01, thickness 1,0mm, color RAL9005 |  |
| Application:                | Indoor, IP20                                     |  |
| Notes:                      | - Two-point butt mounting to RACK profiles       |  |
|                             | - The set includes 2 M6 screws + cage nuts       |  |
|                             | - 230VAC switch mounted in the enclosure         |  |
|                             | - Power cable with a length of 1.75 m. included  |  |
| Certificates, declarations: | RoHS, CE                                         |  |