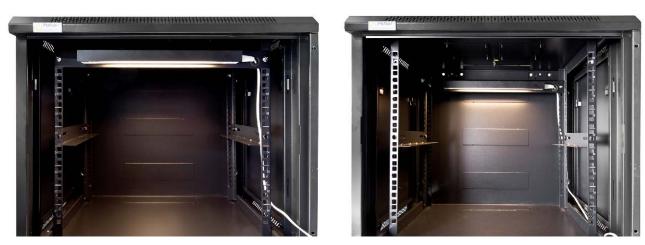

## APPLICATION

The RAOS lighting should be mounted at the rear (inner) or at the front side of the RACK 19" cabinet. It is designed for lighting the inside of the cabinet during installation or servicing. The lighting is designed for RWA, RW and RWD hanging cabinets or for RS and ZRS free standing cabinets.