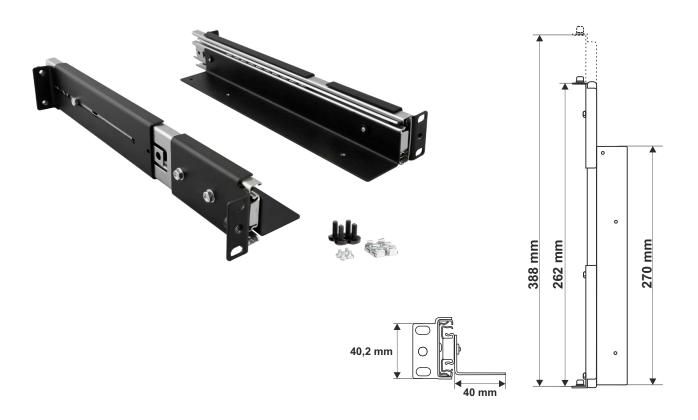

## **SPECIFICATIONS**

| Mounting dimensions:    | H=1U, D=262÷388 [mm, +/-2]                                                              |
|-------------------------|-----------------------------------------------------------------------------------------|
| Net / gross weight:     | 1,65 / 1,80 [kg]                                                                        |
| Materials:              | - sheet metal DC01, 1mm thick, RAL9005                                                  |
|                         | <ul> <li>sliding rails – fully extendable</li> </ul>                                    |
| Static load:            | 30kg                                                                                    |
| Notes:                  | - four-point butt mounting to RACK profiles + supported on front and rear RACK profiles |
|                         | - 4 M6 screws + cage nuts included                                                      |
|                         | - 4 M4 screws included – to bolt the RACK enclosure                                     |
| Use:                    | inside                                                                                  |
| Declarations, warranty: | CE, 2 year from the production date                                                     |
|                         |                                                                                         |