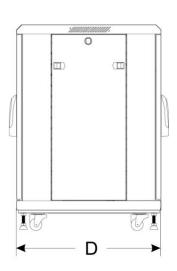

## 2. Specifications:

| SPECIFICATIONS          |                                                                                                                                                                                                                                                                                                                                                                                                                                                                                                                                                                                   |  |  |  |  |
|-------------------------|-----------------------------------------------------------------------------------------------------------------------------------------------------------------------------------------------------------------------------------------------------------------------------------------------------------------------------------------------------------------------------------------------------------------------------------------------------------------------------------------------------------------------------------------------------------------------------------|--|--|--|--|
| Mounting dimensions:    | W=19", H=27U, D=797mm                                                                                                                                                                                                                                                                                                                                                                                                                                                                                                                                                             |  |  |  |  |
| External dimensions:    | W=600, H=1388, D=1000 [mm, +/-2]                                                                                                                                                                                                                                                                                                                                                                                                                                                                                                                                                  |  |  |  |  |
| Net/gross weight:       | 88 / 94,2 [kg]                                                                                                                                                                                                                                                                                                                                                                                                                                                                                                                                                                    |  |  |  |  |
| Materials:              | - RACK mounting rails: cold-rolled steel SPCC 2mm - bolted - horizontal mounting rails: cold-rolled steel SPCC 1,5mm - bolted - frame: cold-rolled steel SPCC 1,2mm RAL 9004 - welded - front door: 5mm toughened glass / SPCC 1,2mm RAL 9004 - hinged - side panel: cold-rolled steel SPCC 1,2mm RAL 9004 - removable - rear door: cold-rolled steel SPCC 1,2mm RAL 9004 - hinged                                                                                                                                                                                                |  |  |  |  |
| Static load:            | 800 kg (with leveling feet)                                                                                                                                                                                                                                                                                                                                                                                                                                                                                                                                                       |  |  |  |  |
| Use:                    | inside, IP20                                                                                                                                                                                                                                                                                                                                                                                                                                                                                                                                                                      |  |  |  |  |
| Notes:                  | <ul> <li>adjustable distance between front and rear RACK rails</li> <li>ventilation holes in the front door, top and bottom panel</li> <li>possible mounting of a fan unit in the top panels - RAWP (max. 3 pcs.)</li> <li>cable ducts in the top and bottom panel</li> <li>4 casters without locks and 4 leveling feet included</li> <li>possible assembly of a 100mm high plinth - RAC1610</li> <li>lockable front door (2 keys in set)</li> <li>lockable rear door (2 keys in set)</li> <li>side panel - lock assembly possible - RAZB16</li> <li>ready-to-assemble</li> </ul> |  |  |  |  |
| Declarations, warranty: | RoHS, 12 months from the date of purchase                                                                                                                                                                                                                                                                                                                                                                                                                                                                                                                                         |  |  |  |  |