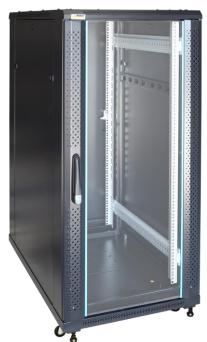

nding in the frame - as shown in the drawing





Bottom panel - lens

**5.2)** Mount the top plate and bottom plate to the left and right frames of the RACK cabinet, respectively. Use M8X12 Head Cap Screws with M8 nuts (16pcs). Screw the cabinet wheels and legs to the bottom plate of the cabinet.



- 5.3) Place the RACK cabinet vertically and mount:
- Cable gland end cups (up and down) Torx screw 10mm (black) 12pcs
- Side door distance Torx screw 10mm (black) 4pcs.







5.4) Inside the cabinet, install the cross profiles and RACK profiles from the inside (front and rear), as shown in the figure below.



5.5) Installation of locks

Install locks in the front and rear doors - Torx screw 10mm (black) 4 pcs. - as shown below.



5.6) Installation of front, rear, and side doors



















#### MANUFACTURER Pulsar

Siedlec 150, 32-744 Łapczyca Tel. 14-610-19-40, Fax. 14-610-19-50

e-mail: biuro@pulsar.pl, sales@pulsar.pl http:// www.pulsar.pl, www.zasilacze.pl