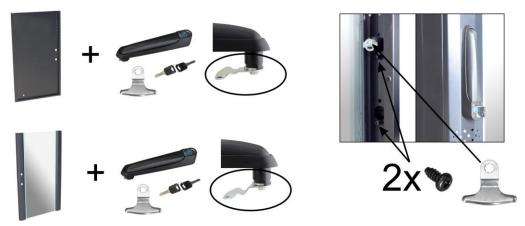

5.5) Installation of locks

Install locks in the front and rear doors - Torx screw 10mm (black) 4 pcs. - as shown below.

5.6) Installation of front, rear, and side doors