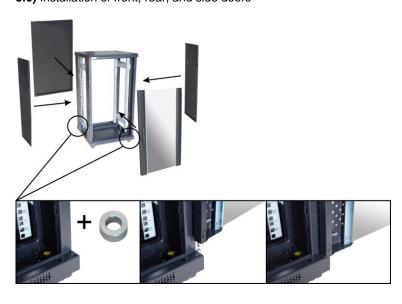

5.5) Installation of locks

Install locks in the front and rear doors - Torx screw 10mm (black) 4 pcs. - as shown below.

5.6) Installation of front, rear, and side doors