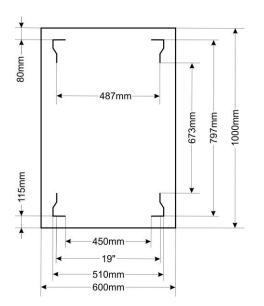

## 2. Specifications:

| SPECIFICATIONS          |                                                                                                                                                                                                                                                                                                                                                                                                                                                                                                                                                                                   |  |  |  |  |
|-------------------------|-----------------------------------------------------------------------------------------------------------------------------------------------------------------------------------------------------------------------------------------------------------------------------------------------------------------------------------------------------------------------------------------------------------------------------------------------------------------------------------------------------------------------------------------------------------------------------------|--|--|--|--|
| Mounting dimensions:    | W=19", H=27U, D=797mm                                                                                                                                                                                                                                                                                                                                                                                                                                                                                                                                                             |  |  |  |  |
| External dimensions:    | W=600, H=1388, D=1000 [mm, +/-2]                                                                                                                                                                                                                                                                                                                                                                                                                                                                                                                                                  |  |  |  |  |
| Net/gross weight:       | 88 / 94,2 [kg]                                                                                                                                                                                                                                                                                                                                                                                                                                                                                                                                                                    |  |  |  |  |
| Materials:              | - RACK mounting rails: cold-rolled steel SPCC 2mm - bolted - horizontal mounting rails: cold-rolled steel SPCC 1,5mm - bolted - frame: cold-rolled steel SPCC 1,2mm RAL 9004 - welded - front door: 5mm toughened glass / SPCC 1,2mm RAL 9004 - hinged - side panel: cold-rolled steel SPCC 1,2mm RAL 9004 - removable - rear door: cold-rolled steel SPCC 1,2mm RAL 9004 - hinged                                                                                                                                                                                                |  |  |  |  |
| Static load:            | 800 kg (with leveling feet)                                                                                                                                                                                                                                                                                                                                                                                                                                                                                                                                                       |  |  |  |  |
| Use:                    | inside, IP20                                                                                                                                                                                                                                                                                                                                                                                                                                                                                                                                                                      |  |  |  |  |
| Notes:                  | <ul> <li>adjustable distance between front and rear RACK rails</li> <li>ventilation holes in the front door, top and bottom panel</li> <li>possible mounting of a fan unit in the top panels - RAWP (max. 3 pcs.)</li> <li>cable ducts in the top and bottom panel</li> <li>4 casters without locks and 4 leveling feet included</li> <li>possible assembly of a 100mm high plinth - RAC1610</li> <li>lockable front door (2 keys in set)</li> <li>lockable rear door (2 keys in set)</li> <li>side panel - lock assembly possible - RAZB16</li> <li>ready-to-assemble</li> </ul> |  |  |  |  |
| Declarations, warranty: | RoHS, 12 months from the date of purchase                                                                                                                                                                                                                                                                                                                                                                                                                                                                                                                                         |  |  |  |  |