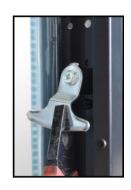

5.5) Installation of locks

Install locks in the front and rear doors - Torx screw 10mm (black) 4 pcs. - as shown below.

5.6) Installation of front, rear, and side doors