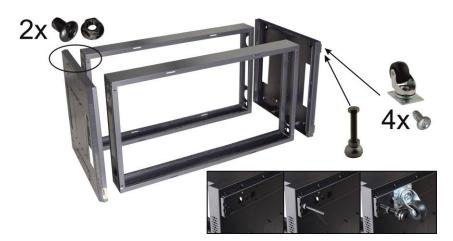

Bottom panel - lens

**5.2)** Mount the top plate and bottom plate to the left and right frames of the RACK cabinet, respectively. Use M8X12 Head Cap Screws with M8 nuts (16pcs). Screw the cabinet wheels and legs to the bottom plate of the cabinet.