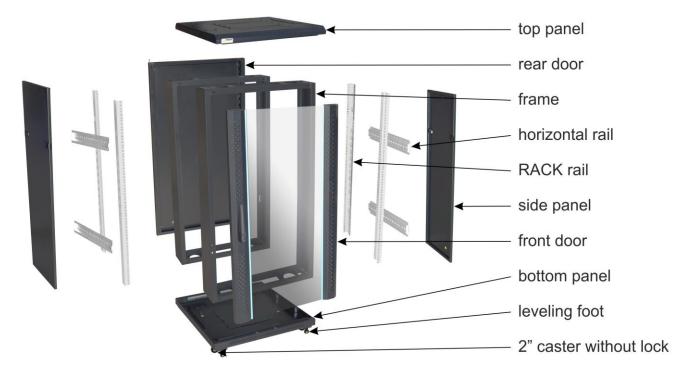

#### 3. Structure of the RACK cabinet.

# 4. Components

| Num<br>ber | Component                         | Amount | Foto | Num<br>ber | Component                   | Amount  | Foto |
|------------|-----------------------------------|--------|------|------------|-----------------------------|---------|------|
| 1          | Top panel                         | 1 pcs. |      | 13         | Side door<br>distance       | 4 pcs.  | 6    |
| 2          | Bottom panel                      | 1 pcs. |      | 14         | "2" wheel<br>without lock"  | 4 pcs.  |      |
| 3          | Front doors                       | 1 pcs. |      | 15         | Leveling foot               | 4 pcs.  | I    |
| 4          | Rear door                         | 1 pcs. |      | 16         | M8x12 Head<br>Cap Screw     | 16 pcs. |      |
| 5          | Side panel                        | 2 pcs. |      | 17         | M8 nut                      | 16 pcs. |      |
| 6          | Cabinet frame                     | 2 pcs. |      | 18         | 10mm Torx<br>(silver)       | 73 pcs. |      |
| 7          | Horizontal<br>rail                | 4 pcs. |      | 19         | 10mm Torx<br>(black)        | 33 pcs. |      |
| 8          | RACK 19"<br>15U rail              | 4 pcs. |      | 20         | M5 nut,<br>spring<br>washer | 2 pcs.  |      |
| 9          | Cable gland<br>end cup<br>(upper) | 2 pcs. |      | 21         | Spacer for front/rear doors | 2 pcs.  |      |
| 10         | Cable gland<br>end cup<br>(lower) | 2 pcs. |      | 22         | M6x12<br>Phillips<br>screw  | 44 pcs. |      |
| 11         | Lock - rear                       | 1 222  |      | 23         | M6 nut<br>("cage nut")      | 44 pcs. |      |
| 11         | doors                             | 1 pcs. |      | 24         | Plastic<br>washer           | 44 pcs. | 00   |
| 12         | Lock - front<br>doors             | 1 pcs. |      | 25         | Torx /hex<br>key            | 1 pcs.  | 7    |