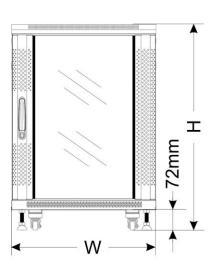

## 2. Specifications:

| SPECIFICATIONS          |                                                                                                                                                                                                                                                                                                                                                                                                                                                                                                                                                                                   |  |  |  |  |
|-------------------------|-----------------------------------------------------------------------------------------------------------------------------------------------------------------------------------------------------------------------------------------------------------------------------------------------------------------------------------------------------------------------------------------------------------------------------------------------------------------------------------------------------------------------------------------------------------------------------------|--|--|--|--|
| Mounting dimensions:    | W=19", H=27U, D=797mm                                                                                                                                                                                                                                                                                                                                                                                                                                                                                                                                                             |  |  |  |  |
| External dimensions:    | W=600, H=1388, D=1000 [mm, +/-2]                                                                                                                                                                                                                                                                                                                                                                                                                                                                                                                                                  |  |  |  |  |
| Net/gross weight:       | 88 / 94,2 [kg]                                                                                                                                                                                                                                                                                                                                                                                                                                                                                                                                                                    |  |  |  |  |
| Materials:              | - RACK mounting rails: cold-rolled steel SPCC 2mm - bolted - horizontal mounting rails: cold-rolled steel SPCC 1,5mm - bolted - frame: cold-rolled steel SPCC 1,2mm RAL 9004 - welded - front door: 5mm toughened glass / SPCC 1,2mm RAL 9004 - hinged - side panel: cold-rolled steel SPCC 1,2mm RAL 9004 - removable - rear door: cold-rolled steel SPCC 1,2mm RAL 9004 - hinged                                                                                                                                                                                                |  |  |  |  |
| Static load:            | 800 kg (with leveling feet)                                                                                                                                                                                                                                                                                                                                                                                                                                                                                                                                                       |  |  |  |  |
| Use:                    | inside, IP20                                                                                                                                                                                                                                                                                                                                                                                                                                                                                                                                                                      |  |  |  |  |
| Notes:                  | <ul> <li>adjustable distance between front and rear RACK rails</li> <li>ventilation holes in the front door, top and bottom panel</li> <li>possible mounting of a fan unit in the top panels - RAWP (max. 3 pcs.)</li> <li>cable ducts in the top and bottom panel</li> <li>4 casters without locks and 4 leveling feet included</li> <li>possible assembly of a 100mm high plinth - RAC1610</li> <li>lockable front door (2 keys in set)</li> <li>lockable rear door (2 keys in set)</li> <li>side panel - lock assembly possible - RAZB16</li> <li>ready-to-assemble</li> </ul> |  |  |  |  |
| Declarations, warranty: | RoHS, 12 months from the date of purchase                                                                                                                                                                                                                                                                                                                                                                                                                                                                                                                                         |  |  |  |  |