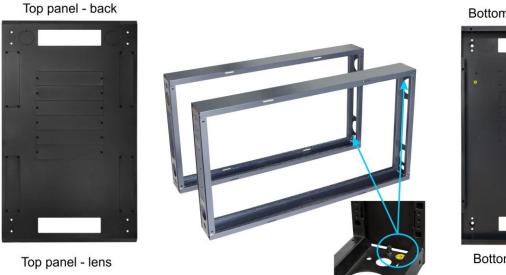

The free standing, ready-to-assemble RACK cabinet is delivered in 5 separate packages.

5.1) Place horizontally two RACK cabinet frames with both top and bottom plates. Pay attention to the grounding in the frame - as shown in the drawing

Bottom panel - lens

**5.2)** Mount the top plate and bottom plate to the left and right frames of the RACK cabinet, respectively. Use M8X12 Head Cap Screws with M8 nuts (16pcs). Screw the cabinet wheels and legs to the bottom plate of the cabinet.