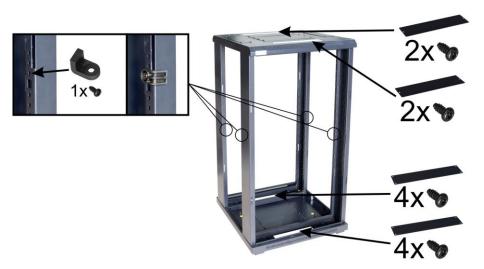

The free standing, ready-to-assemble RACK cabinet is delivered in 5 separate packages.

5.1) Place horizontally two RACK cabinet frames with both top and bottom plates. Pay attention to the grounding in the frame - as shown in the drawing

Bottom panel - lens

**5.2)** Mount the top plate and bottom plate to the left and right frames of the RACK cabinet, respectively. Use M8X12 Head Cap Screws with M8 nuts (16pcs). Screw the cabinet wheels and legs to the bottom plate of the cabinet.

- 5.3) Place the RACK cabinet vertically and mount:
- Cable gland end cups (up and down) Torx screw 10mm (black) 12pcs
- Side door distance Torx screw 10mm (black) 4pcs.

5.4) Inside the cabinet, install the cross profiles and RACK profiles from the inside (front and rear), as shown in the figure below.