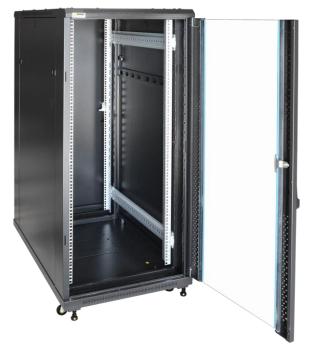

ounding in the frame - as shown in the drawing





Bottom panel - lens

**5.2)** Mount the top plate and bottom plate to the left and right frames of the RACK cabinet, respectively. Use M8X12 Head Cap Screws with M8 nuts (16pcs). Screw the cabinet wheels and legs to the bottom plate of the cabinet.



- 5.3) Place the RACK cabinet vertically and mount:
- Cable gland end cups (up and down) Torx screw 10mm (black) 12pcs
- Side door distance Torx screw 10mm (black) 4pcs.







5.4) Inside the cabinet, install the cross profiles and RACK profiles from the inside (front and rear), as shown in the figure below.



5.5) Installation of locks

Install locks in the front and rear doors - Torx screw 10mm (black) 4 pcs. - as shown below.



5.6) Installation of front, rear, and side doors



















#### MANUFACTURER Pulsar

Siedlec 150, 32-744 Łapczyca Tel. 14-610-19-40, Fax. 14-610-19-50

e-mail: biuro@pulsar.pl, sales@pulsar.pl http:// www.pulsar.pl, www.zasilacze.pl