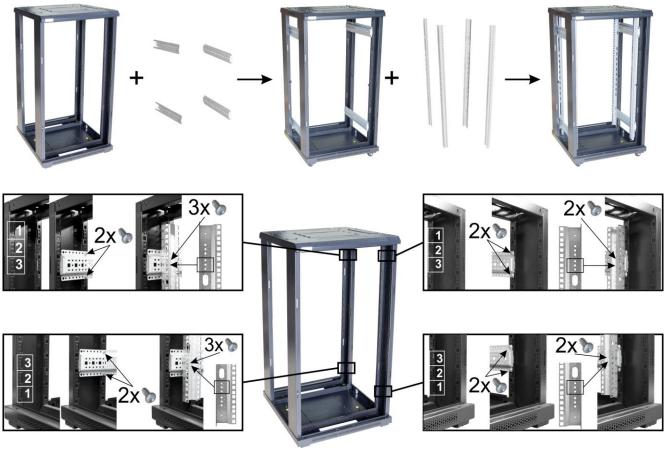

- 5.3) Place the RACK cabinet vertically and mount:
- Cable gland end cups (up and down) Torx screw 10mm (black) 12pcs
- Side door distance Torx screw 10mm (black) 4pcs.

5.4) Inside the cabinet, install the cross profiles and RACK profiles from the inside (front and rear), as shown in the figure below.