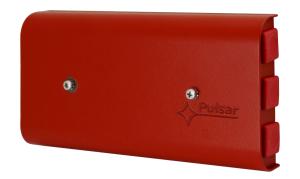

CODE: AWOZ-125P1A v.1.0/IV EN\*\*

NAME: Distribution Junction Boxes with 1A fuse

The junction box is fitted with separate terminals for connecting the signal line input, signal line output and the indicator or another device via the fuse.

| TECHNICAL PARAMETERS                 |                                                                                                                               |
|--------------------------------------|-------------------------------------------------------------------------------------------------------------------------------|
| Voltage                              | 125V AC max                                                                                                                   |
| Output current                       | 1 A                                                                                                                           |
| Diameter of installation cable       | Max. 10mm                                                                                                                     |
| Cross-section of the cable           | Max. 2,5mm <sup>2</sup>                                                                                                       |
| Protection class                     | IP20                                                                                                                          |
| Enclosure                            | DC01 1mm steel plate, color RAL 3001 (red)                                                                                    |
| Dimensions                           | 154 x 80 x 30 [mm] (WxHxD)                                                                                                    |
| Mounting                             | 100mm Φ5,5 mm                                                                                                                 |
| Net/gross weight                     | 0,37kg /0,40kg                                                                                                                |
| Certificates, declarations, warranty | National Technical Assessment CNBOP-PIB-KOT-2019/0109-3704                                                                    |
|                                      | National assessment and verification of constancy of performance CNBOP-PIB 063-UWB-0174 RoHS, 3 year from the production date |