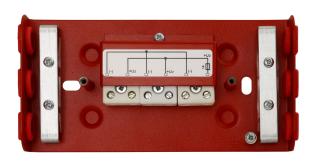

The junction box is fitted with separate terminals for connecting the signal line input, signal line output and the indicator or another device via the fuse.

| TECHNICAL PARAMETERS                 |                                                                                                                               |
|--------------------------------------|-------------------------------------------------------------------------------------------------------------------------------|
| Voltage                              | 125V AC max                                                                                                                   |
| Output current                       | 1 A                                                                                                                           |
| Diameter of installation cable       | Max. 10mm                                                                                                                     |
| Cross-section of the cable           | Max. 2,5mm <sup>2</sup>                                                                                                       |
| Protection class                     | IP20                                                                                                                          |
| Enclosure                            | DC01 1mm steel plate, color RAL 3001 (red)                                                                                    |
| Dimensions                           | 154 x 80 x 30 [mm] (WxHxD)                                                                                                    |
| Mounting                             | 100mm Φ5,5 mm                                                                                                                 |
| Net/gross weight                     | 0,37kg /0,40kg                                                                                                                |
| Certificates, declarations, warranty | National Technical Assessment CNBOP-PIB-KOT-2019/0109-3704                                                                    |
|                                      | National assessment and verification of constancy of performance CNBOP-PIB 063-UWB-0174 RoHS, 3 year from the production date |