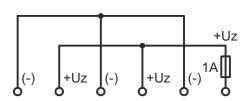

The junction box is fitted with separate terminals for connecting the signal line input, signal line output and the indicator or another device via the fuse.

| TECHNICAL PARAMETERS                 |                                                                                                                               |
|--------------------------------------|-------------------------------------------------------------------------------------------------------------------------------|
| Voltage                              | 125V AC max                                                                                                                   |
| Output current                       | 1 A                                                                                                                           |
| Diameter of installation cable       | Max. 10mm                                                                                                                     |
| Cross-section of the cable           | Max. 2,5mm <sup>2</sup>                                                                                                       |
| Protection class                     | IP20                                                                                                                          |
| Enclosure                            | DC01 1mm steel plate, color RAL 3001 (red)                                                                                    |
| Dimensions                           | 154 x 80 x 30 [mm] (WxHxD)                                                                                                    |
| Mounting                             | 100mm Φ5,5 mm                                                                                                                 |
| Net/gross weight                     | 0,37kg /0,40kg                                                                                                                |
| Certificates, declarations, warranty | National Technical Assessment CNBOP-PIB-KOT-2019/0109-3704                                                                    |
|                                      | National assessment and verification of constancy of performance CNBOP-PIB 063-UWB-0174 RoHS, 3 year from the production date |