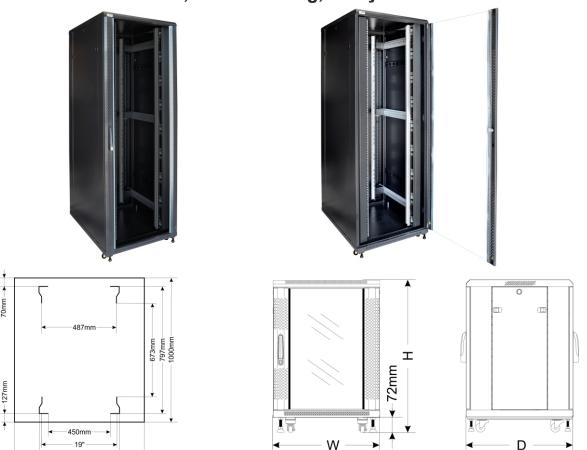

## **TECHNICAL DATA**

| TEOTIMONE BY CON            |                                                                                          |
|-----------------------------|------------------------------------------------------------------------------------------|
| Mounting dimensions:        | W=19", H=42U                                                                             |
| External dimensions:        | W=800, H=2055, D=1000 [mm, +/-2]                                                         |
| Gross/net weight:           | 134,5 / 144,5 [kg]                                                                       |
| Construction:               | - RACK profiles: cold rolled steel SPCC 2mm RAL 9004 - screwed                           |
|                             | - transverse profiles: cold rolled steel SPCC 1,5mm - screwed                            |
|                             | - cabinet frame: cold rolled steel SPCC 1,2mm RAL 9004 - welded                          |
|                             | - front door: 5mm tempered glass / SPCC 1,2mm RAL 9004 - hinged                          |
|                             | - side door: cold rolled steel SPCC 1,2mm RAL 9004 - latched                             |
|                             | - rear door: cold rolled steel SPCC 1,2mm RAL 9004 - hinged                              |
| Static load:                | 800 kg (with leveling legs)                                                              |
| Application:                | indoor, IP20                                                                             |
| Notes:                      | - the possibility to change the spacing between the front and rear RACK profiles         |
|                             | - ventilation holes in the top and bottom plate of the cabinet and in the front door     |
|                             | - the possibility of mounting a panel of fans to the upper plate - RAWP (max. 3 pieces.) |
|                             | - cable glands in the bottom and top plate of the cabinet                                |
|                             | - two vertical cable organizers mounted in front of the cabinet                          |
|                             | - the set includes 4 wheels without locking, 4 leveling legs                             |
|                             | - the possibility of mounting the plinth with a height of 100mm - RAC1810                |
|                             | - front door locked with a key (two included)                                            |
|                             | - rear door locked with a key (two included)                                             |
|                             | - side door - the possibility of mounting a lock - RAZB16                                |
|                             | - cabinet for assembling                                                                 |
| Certificates, declarations: | RoHS                                                                                     |
|                             |                                                                                          |