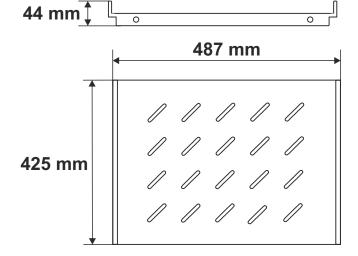

## **SPECIFICATIONS**

| External dimensions:    | W=487, H=44, D=425 [mm, +/-2]                   |
|-------------------------|-------------------------------------------------|
| Dimensions of he shelf: | W=485, D=425 [mm, +/-2]                         |
| Net/gross weight:       | 2,3 / 2,52 [kg                                  |
| Materials:              | 1,2 mm steel sheet, RAL 9004                    |
| Static load:            | 60 kg                                           |
| Use:                    | inside                                          |
| Notes:                  | - four-point fixing to the side RACK rails      |
|                         | - mounting set includes: 4 M6 screws, cage nuts |