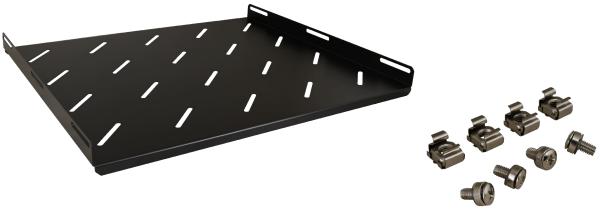

## **INTENDED USE**

The fixed shelf is intended for a 600mm deep RACK cabinet, type: RW/RWA. Due to the shelf, the RACK cabinet can accommodate devices that are not housed in a RACK 19" enclosure.

## **SPECIFICATIONS**

| External dimensions:    | W=487, H=44, D=425 [mm, +/-2]                   |
|-------------------------|-------------------------------------------------|
| Dimensions of he shelf: | W=485, D=425 [mm, +/-2]                         |
| Net/gross weight:       | 2,3 / 2,52 [kg                                  |
| Materials:              | 1,2 mm steel sheet, RAL 9004                    |
| Static load:            | 60 kg                                           |
| Use:                    | inside                                          |
| Notes:                  | - four-point fixing to the side RACK rails      |
|                         | - mounting set includes: 4 M6 screws, cage nuts |