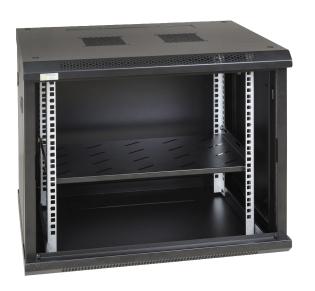

## **INTENDED USE**

The fixed shelf is intended for a 600mm deep RACK cabinet, type: RW/RWA. Due to the shelf, the RACK cabinet can accommodate devices that are not housed in a RACK 19" enclosure.