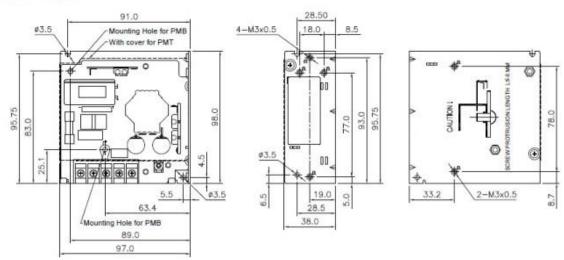

# **DS-KAW50-1**

## **Power Supply for Door Station**



## MODEL

### DS-KAW50-1



## **MAIN FEATURES**

- Short circuit protection, over load protection, and over power voltage protection
- Mean Time Between Failure > 200,000 hrs
- Natural air cooling
- LED power indicator
- 100% full load aging
- ullet 105  $^{\circ}{\mathbb C}$  long life electrolytic capacitor
- 5 seconds 300VAC surge voltage input tolerance
- Working Temperature: 70°C
- Passes 5G vibration test

### **Installation Dimension**

#### LxWxD: 98 x 97 x 38 mm



## **SPECIFICATION**

| Model                    | DS-KAW50-1 |
|--------------------------|------------|
| Network Parameters       |            |
| Input Voltage            | 100-240VAC |
| Output Voltage           | 12VDC      |
| Output Current           | 4.17A      |
| Output Power             | 50W        |
| Noise and Ripple         | < 150mVpp  |
| Voltage Adjustment Range | 11-14Vdc   |
| General Information      |            |
| Work Temperature         | -10℃~+70℃  |
| Work Humidity            | <95%       |
| Dimension                | 98*97*38mm |
| Weight                   | 0.23kg     |