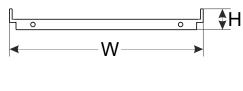

## **SPECIFICATIONS**

| External dimensions:    | W=485, H=48, D=325 [mm, +/-2]                                     |
|-------------------------|-------------------------------------------------------------------|
| Dimensions of he shelf: | W=485, D=325 [mm, +/-2]                                           |
| Net/gross weight:       | 1,91 / 2,00 [kg]                                                  |
| Materials:              | 1,2 mm steel sheet, RAL 9004                                      |
| Static load:            | 60 kg                                                             |
| Use:                    | inside                                                            |
| Notes:                  | - four-point fixing to the side RACK rails                        |
|                         | - mounting set includes: 4 M6 screws, cage nuts , plastic washers |