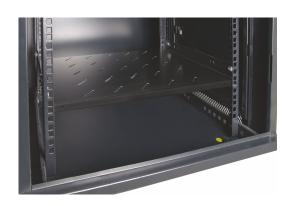

## **INTENDED USE**

The fixed shelf is intended for a 600mm deep RACK cabinet, type: RWD. Due to the shelf, the RACK cabinet can accommodate devices that are not housed in a RACK 19" enclosure