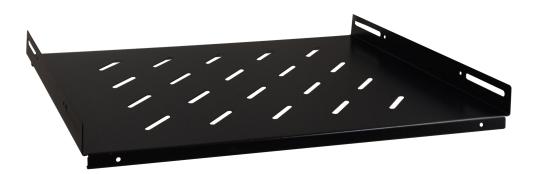

## **INTENDED USE**

The fixed shelf is intended for a 600mm deep RACK cabinet, type: RWD. Due to the shelf, the RACK cabinet can accommodate devices that are not housed in a RACK 19" enclosure

## **SPECIFICATIONS**

| External dimensions:    | W=485, H=48, D=325 [mm, +/-2]                                     |
|-------------------------|-------------------------------------------------------------------|
| Dimensions of he shelf: | W=485, D=325 [mm, +/-2]                                           |
| Net/gross weight:       | 1,91 / 2,00 [kg]                                                  |
| Materials:              | 1,2 mm steel sheet, RAL 9004                                      |
| Static load:            | 60 kg                                                             |
| Use:                    | inside                                                            |
| Notes:                  | - four-point fixing to the side RACK rails                        |
|                         | - mounting set includes: 4 M6 screws, cage nuts , plastic washers |