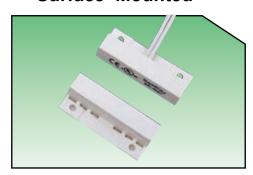

#### **BS-2021**

- \* Mini Stick-on contact with flange
- \* Center leads with #22AWG 18" length
- \* Adhesive and screw mount included
- \* Longer leads on request
- \* Switches or magnets available seperately
- \* Resistor, Diode and Supervisory Loop available on request
- \* Colors: White, Brown, Grey
- \* Without Flange (BS-2024)

### \*\*\* Surface Mounted