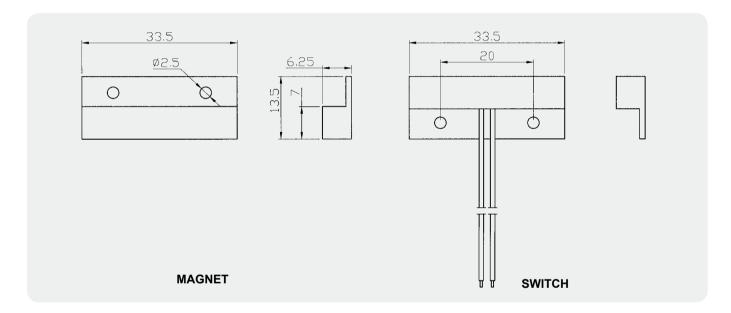

# **Magnetic Contact Switches**

### Specification:

#### **BS-2021**

- \* Mini Stick-on contact with flange
- \* Center leads with #22AWG 18" length
- \* Adhesive and screw mount included
- \* Longer leads on request
- \* Switches or magnets available seperately
- \* Resistor, Diode and Supervisory Loop available on request
- \* Colors: White, Brown, Grey
- \* Without Flange (BS-2024)

### \*\*\* Surface Mounted





## Dimension (mm):



### **Order Information:**

|    | Part     | Loop       | Reed | Closed Gap | Depature Gap | Maximum Initial    | Maximum        | Maximum           | Maximum           |
|----|----------|------------|------|------------|--------------|--------------------|----------------|-------------------|-------------------|
|    | Number   | Туре       | Form | [Inch(mm)] | [Inch(mm)]   | Contact Resistance | Contact Rating | Switching Voltage | Switching Current |
|    |          |            |      |            |              | (Ohm)              | (W)            | (VDC/VAC)         | (A)               |
| Js | BS-2021  | Closed     | N/O  | 0.94 (24)  | 1.02 (26)    | 0.150              | 10             | 100               | 0.5               |
|    | BS-2021A | Open       | N/C  | 1 (24)     |